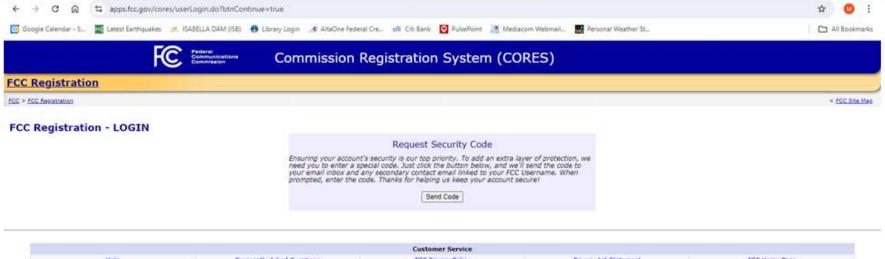

When you have your CORES account established, log into your account. The FCC has implemented two-factor-log-in authentication, so you will need to have access to the email account associated with your CORES account. After requesting your Security Code, you will have 15 minutes to enter it to complete your account log in.