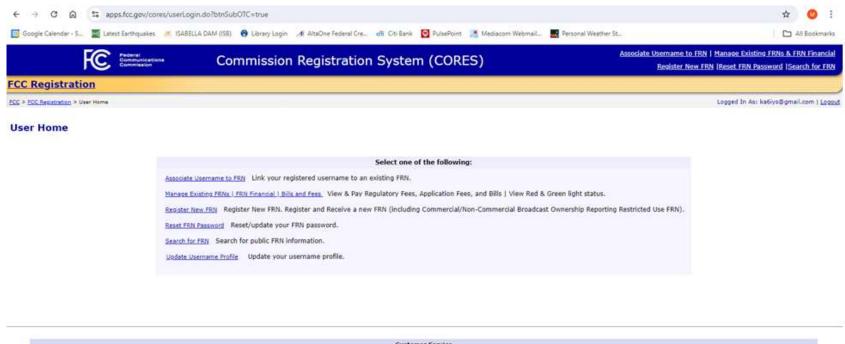

## After successfully logging in you may now select from the choices provided. This is where you obtain your FRN.

|      |                                                          | Customer Service                            |                                                |                       |
|------|----------------------------------------------------------|---------------------------------------------|------------------------------------------------|-----------------------|
| Help | Frequently Asked Questions                               | ECC Privacy Policy                          | Privecy Act Statement                          | ECC Home Page         |
| (    | For assistance, please submit a help request at https:// | www.fcc.gov/wireless/available-support-serv | ices or call 877-480-3201 (MonFri. 8 a.m6 p.m. | ET).                  |
|      |                                                          |                                             |                                                | Current Version: 3.3. |
|      |                                                          |                                             |                                                |                       |
|      |                                                          |                                             |                                                |                       |
|      |                                                          |                                             |                                                |                       |
|      |                                                          |                                             |                                                |                       |
|      |                                                          |                                             |                                                |                       |
|      |                                                          |                                             |                                                |                       |
|      |                                                          |                                             |                                                |                       |

Complete the form and obtain your FRN. It should be automatically associated with your CORES account. Copy down your FRN number and enter it on your FORM 605 requesting your examination for a ham license.